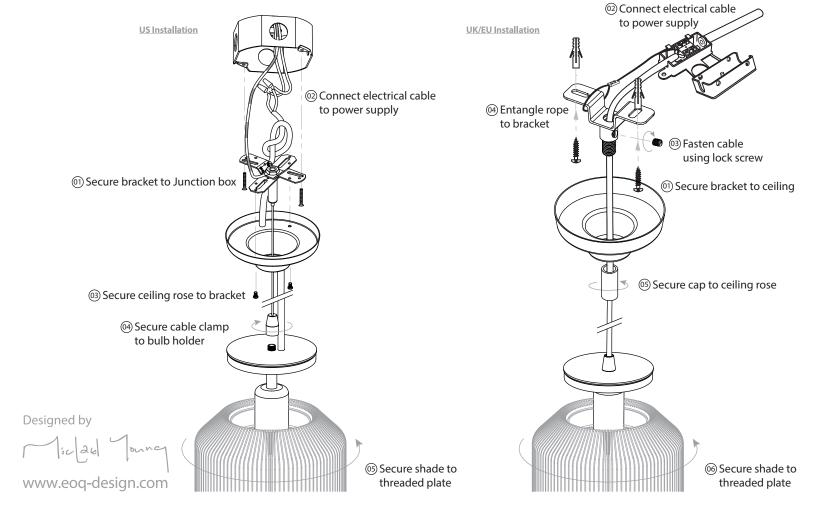

## Attention

In some countries electrical installation must be carried out by authorised electricians/ contractors; please check with your local authority for guidance.

The product must not be modified in any way. EOQ accepts no responsibility for any products that have been modified or tampered with.

If the trailing cable on this product becomes damaged it should be replaced immediately by qualified personnel to ensure there is no further danger to the user.